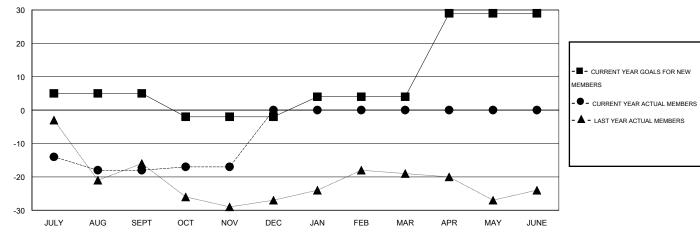

## GMT: JERRY SMITH LOCATION OHIO GMT CA 1

| -                           |                  | Clubs            |                  |                  | Members                     |                    |                                     |                    |                  |  |
|-----------------------------|------------------|------------------|------------------|------------------|-----------------------------|--------------------|-------------------------------------|--------------------|------------------|--|
|                             | RESUL            | TS FOR 2014-2015 | i                |                  | RESULTS FOR 2014-2015       |                    |                                     |                    |                  |  |
| QUARTER                     | NEW CLUB<br>GOAL | NEW CLUBS        | DROPPED<br>CLUBS | NET<br>GAIN/LOSS | QUARTER                     | NEW MEMBER<br>GOAL | CHARTER AND<br>NEW MEMBERS<br>ADDED | DROPPED<br>MEMBERS | NET<br>GAIN/LOSS |  |
| JULY/AUG/SEPT               | 0                | 0                | 0                | 0                | JULY/AUG/SEPT               | 5                  | 12                                  | 30                 | -18              |  |
| OCT/NOV/DEC                 | 0                | 0                | 0                | 0                | OCT/NOV/DEC                 | -7                 | 13                                  | 12                 | 1                |  |
| JAN/FEB/MAR<br>APR/MAY/JUNE | 0<br>1           | 0                | 0                | 0                | JAN/FEB/MAR<br>APR/MAY/JUNE | 6<br>25            | 0                                   | 0                  | 0                |  |